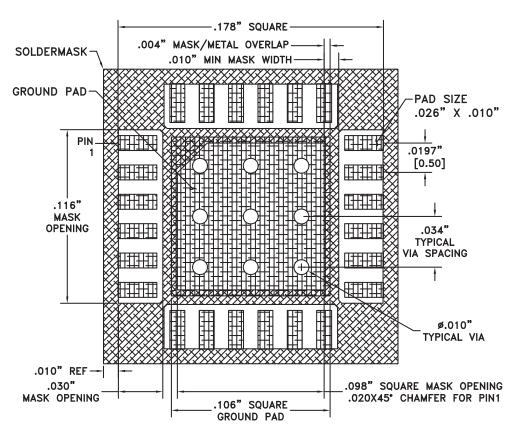

# LC4B - 4 x 4 mm QFN CERAMIC HIGH FREQUENCY SMT PACKAGE

## Suggested LC4B PCB Land Pattern

### NOTES:

- 1. DIMENSIONS ARE IN INCHES [MILLIMETERS].
- PAD WIDTH SHOWN IS FOR SOLDERING ONLY. BEYOND SOLDERING AREA ALL CONDUCTORS THAT CARRY RF AND MICROWAVE SIGNALS SHOULD HAVE 50 OHM CHARACTERISTIC IMPEDANCE.