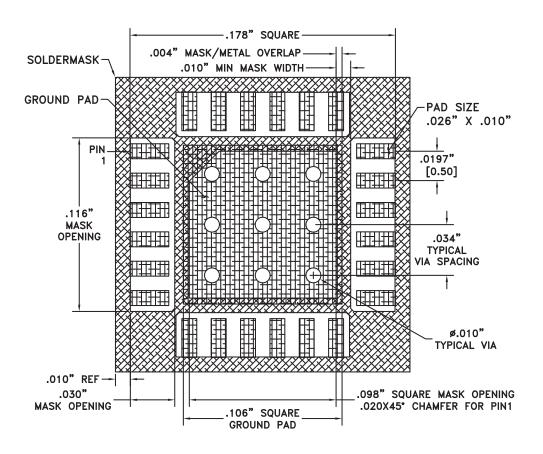

# LC4 – 4 x 4 mm QFN CERAMIC HIGH FREQUENCY SMT PACKAGE

## Suggested LC4 PCB Land Pattern

### NOTES:

- 1. DIMENSIONS ARE IN INCHES [MILLIMETERS].
- PAD WIDTH SHOWN IS FOR SOLDERING ONLY. BEYOND SOLDERING AREA ALL CONDUCTORS THAT CARRY RF AND MICROWAVE SIGNALS SHOULD HAVE 50 OHM CHARACTERISTIC IMPEDANCE.